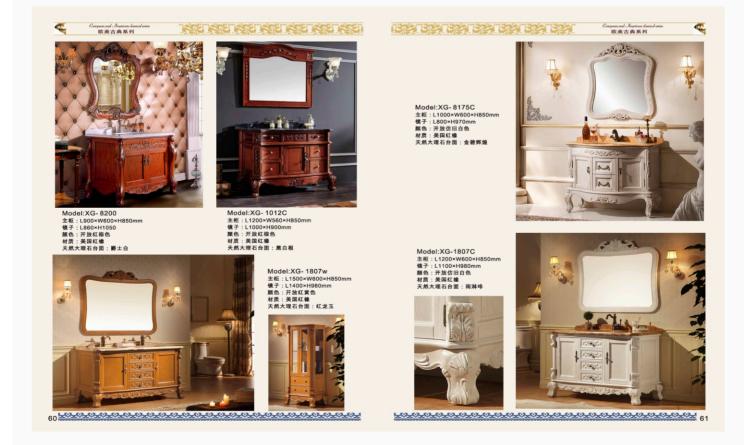

G-1030 主 柜/Main Cabinet 镜 子/Mirror:1000X 色 板/Color:高级友 合 面/Mosa:鱼肚白

G-1032 主 柜/Main Cabinet:1000X500X800mm 観 子/Mirror:1000X600mm(LED灯) 色 板/Color:金钻橡木 合 面/Mesa:推士白

主 柜/Main Cabinet: 800X500X800 镜 子/Mirror:800X600mm(LED灯) 色 板/Color:全钻橡木 合 面/Mesa:雅士白

G-1034 主 柜/Main Cabinet: 800X500X800 镜 子/Mirror: 600X600mm(LED灯) 色 板/Color:胡桃色 合 面/Mesa:雅士白

16

G-1029 主 柜/Main Cabinet:800

| Simple Carved Deer Jeries<br>参 简约平雕门系列 / Atural life<br>自然·福·生活 |         |          |         |           |  |           |          |         |            |
|-----------------------------------------------------------------|---------|----------|---------|-----------|--|-----------|----------|---------|------------|
|                                                                 | F6-5025 |          | FG-5027 | PC-5028   |  | (FC-5037) | FG-503   | FC-5039 | F6-5040    |
|                                                                 |         |          |         |           |  |           | F        |         |            |
|                                                                 | FG-5023 | (PC-503) | FG-5031 | (FC-5032) |  | [FG-504]  | EFG-5042 | E6-5043 | EG-5041    |
|                                                                 |         | 10-5034  | 10.3035 | 10-3030   |  | 10-3048   | 10-3010  | 10-3047 | PAGE 86/87 |