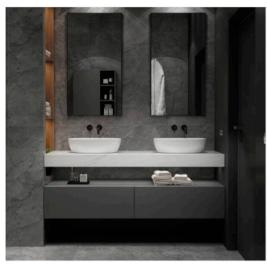

明亮的镜灯,是整个空间呈得更显明朗在简单和平淡的设计中即体现了现代卫活空间的简洁明快 又不是传统文化的简练庄重清雅秀丽的风格气息普造出卫浴间朴实无华的自然与亲切

Bright mirror lamp, it is the whole space appears more clear. In simple and plain design. That is to reflect modern wei yu space concise and lively. It's not just the simplicity of traditional cultur Elegant and elegant style breath. Create the unadorned nature and kind between wei yu.