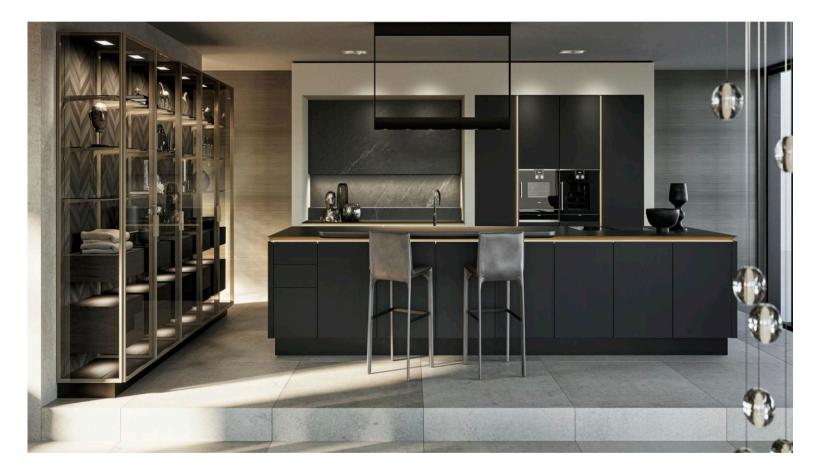

### OUR PRODUCTS

We are specialised in design, Producing and selling kitchen cabinet supplier. Our products including: Waterproof board cabinet, Plywood cabinet, Solidwood shutters, 5 series materials for: Lacuqer, Acrylic, Melamine, Solidwood wardrobe also. And than we can customized for the whole house furniture. Our Main Products: Wardrobes, Wooden doors, Kitchen cabinets, TV cabinets, Bathroom cabinet and Home furnitures. All of them, can be customized according to your requirements. Free designs will be made before you place the order.

Custom cabinets we have many different materials and accessories, such as cabinet materials: plywood, MDF, particle board, stainless steel, solid wood ... The door panel is the same, the surface treatment has Lacquer paint, acrylic, UV board, glass ...

S tone is commonly used quartz stone. And there are also many accessories. Door hinges are produced by German Blum and Chinese hinge, also have plates baskets, spice baskets, tall unit basket and so on.