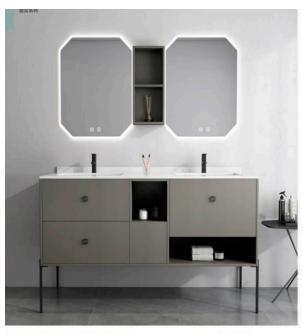

#### G-1026

主 桁/Main Cabinet:1400X5300X850mm 鏡 デ/Mirror:700X500mm(LED灯) 边 桁/Side cupboard:500X200X140mm 色 板/Color:高级灰 合 面/Mesa:環境白

G-1027 主 柜/Main Cabinet:1200X53

G-1028 主 柜/Main Cabinet:800X530X850m 镜 子/Mirror:700X700mm(LED灯) 色 板/Color:高级灰 合 面/Mesa:耀眼白