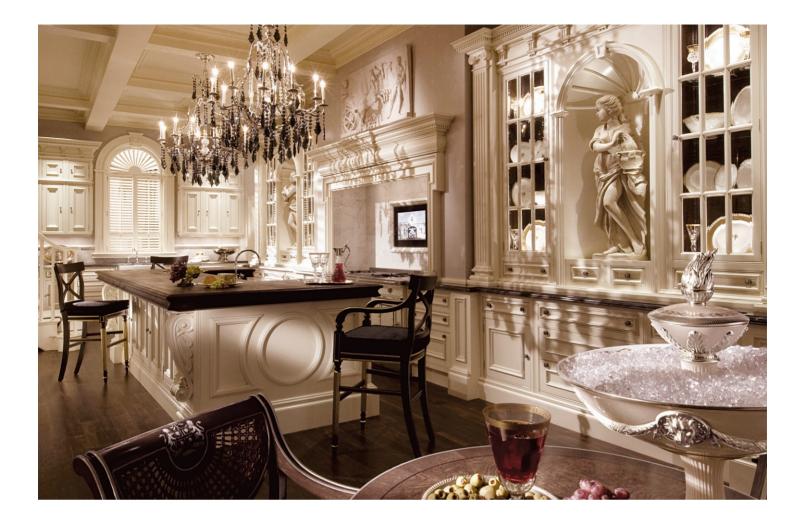

### OUR PRODUCTS

We are specialised in design, Producing and selling kitchen cabinet supplier. Our products including: Waterproof board cabinet, Plywood cabinet, Solidwood shutters, 5 series materials for: Lacuqer, Acrylic, Melamine, Solidwood wardrobe also. And than we can customized for the whole house furniture. Our Main Products: Wardrobes, Wooden doors, Kitchen cabinets, TV cabinets, Bathroom cabinet and Home furnitures. All of them, can be customized according to your requirements. Free designs will be made before you place the order.

Custom cabinets we have many different materials and accessories, such as cabinet materials: plywood, MDF, particle board, stainless steel, solid wood ... The door panel is the same, the surface treatment has Lacquer paint, acrylic, UV board, glass ...

## OUR ADVANTAGE

We can provide a wide range of products what ever you need for your building projects without MOQ. Besides, we will help you to consolidate all goods together and arrange shipping for you to meet your time needs and provide you superior after-saleservice. We provide a full range of services from design to production of goods. Professional designers can design and execute AutoCAD graphics and 3D pictures to help customers understand these ideas. We customize cabinets for customers. We provide professional after-sales service. We will inspect, assemble and pack the goods before shipment. Customers can rest assured to buy goods in China.