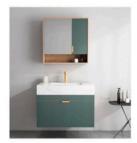

G-1030 主 柜/Main Cabinet 镜 子/Mirror:1000X 色 板/Color:高级友 合 面/Mosa:鱼肚白

G-1032 主 柜/Main Cabinet:1000X500X800mm 観 子/Mirror:1000X600mm(LED灯) 色 板/Color:金钻橡木 合 面/Mesa:推士白

主 柜/Main Cabinet: 800X500X800 镜 子/Mirror:800X600mm(LED灯) 色 板/Color:全钻橡木 合 面/Mesa:雅士白

G-1034 主 柜/Main Cabinet: 800X500X800 镜 子/Mirror: 600X600mm(LED灯) 色 板/Color:胡桃色 合 面/Mesa:雅士白

16

G-1029 主 柜/Main Cabinet:800

| Simple Carved Deer Jeries<br>参 简约平雕门系列 / Atural life<br>自然·福·生活 |         |          |         |           |  |           |          |         |            |
|-----------------------------------------------------------------|---------|----------|---------|-----------|--|-----------|----------|---------|------------|
|                                                                 | F6-5025 |          | FG-5027 | PC-5028   |  | (FC-5037) | FG-503   | FC-5039 | F6-5040    |
|                                                                 |         |          |         |           |  |           | F        |         |            |
|                                                                 | FG-5023 | (PC-503) | FG-5031 | (FC-5032) |  | [FG-504]  | EFG-5042 | E6-5043 | EG-5041    |
|                                                                 |         | 10-5034  | 10.3035 | 10-3030   |  | 10-3048   | 10-3010  | 10-3047 | PAGE 86/87 |