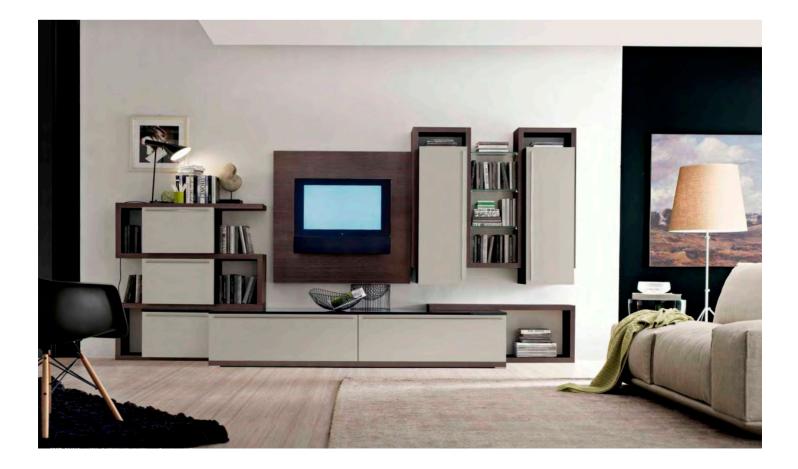

### OUR PRODUCTS

We are specialised in design, Producing and selling kitchen cabinet supplier. Our products including: Waterproof board cabinet, Plywood cabinet, Solidwood shutters, 5 series materials for: Lacuqer, Acrylic, Melamine, Solidwood wardrobe also. And than we can customized for the whole house furniture. Our Main Products: Wardrobes, Wooden doors, Kitchen cabinets, TV cabinets, Bathroom cabinet and Home furnitures. All of them, can be customized according to your requirements. Free designs will be made before you place the order.

Custom cabinets we have many different materials and accessories, such as cabinet materials: plywood, MDF, particle board, stainless steel, solid wood ... The door panel is the same, the surface treatment has Lacquer paint, acrylic, UV board, glass ...