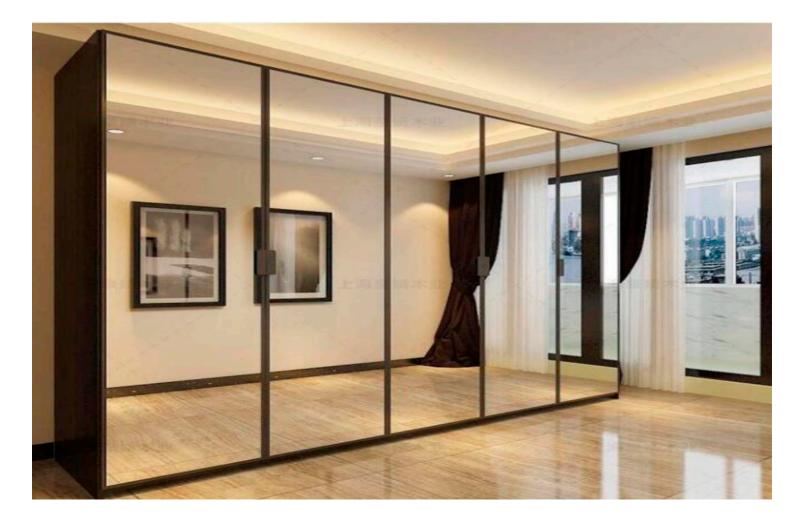

### OUR PRODUCTS

We are specialised in design, Producing and selling kitchen cabinet supplier. Our products including: Waterproof board cabinet, Plywood cabinet, Solidwood shutters, 5 series materials for: Lacuqer, Acrylic, Melamine, Solidwood wardrobe also. And than we can customized for the whole house furniture. Our Main Products: Wardrobes, Wooden doors, Kitchen cabinets, TV cabinets, Bathroom cabinet and Home furnitures. All of them, can be customized according to your requirements. Free designs will be made before you place the order.

Custom cabinets we have many different materials and accessories, such as cabinet materials: plywood, MDF, particle board, stainless steel, solid wood ... The door panel is the same, the surface treatment has Lacquer paint, acrylic, UV board, glass ...