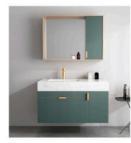

G-1013 主 桁Main Cabinet: 1200X500X500 m 镜 子/Mirror: 600X600mm LEDX1) 注 桁/Uper cabinet.680X800X140mm 上 桁/Uper cabinet.680X800X140mm 色 版/Color.定理+合记像术 合 国/Messi 骤很白

G-1015 主 柜Main Cabinet: 800X500X500m 镜 柜Mirror Cabinet: 800X650X140 色 板/Color:灰豆绿+金钻橡木 合 面/Meea:骤士白

G-1014 主 拒/Main Cabinet:1000X500X500mm 債 拒/Miror Cabinet:500X650mmILEDI7) 边 拒/Sidle cupboard:850X200X140mm 色 板/Color.大変計:今台地走 台 面/Mesa:指士台

G-1016 主 担/Main Cabinet: 600X500X500mm 镜 担/Mirror Cabinet: 600X650X140mm 色 板/Color:灰豆科-金钻橡木 台 面/Mesa:雅士白