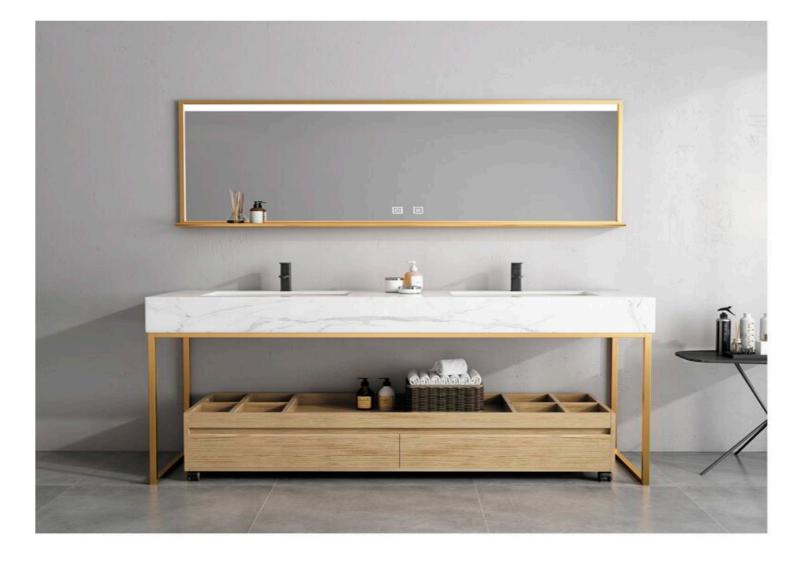

明亮的镜灯,是整个空间呈得更显明朗在简单和平淡的设计中即体现了现代卫活空间的简洁明快 又不是传统文化的简练庄重清雅秀丽的风格气息普造出卫浴间朴实无华的自然与亲切

Bright mirror lamp, it is the whole space appears more clear. In simple and plain design. That is to reflect modern wei yu space concise and lively. It's not just the simplicity of traditional cultur Elegant and elegant style breath. Create the unadorned nature and kind between wei yu.