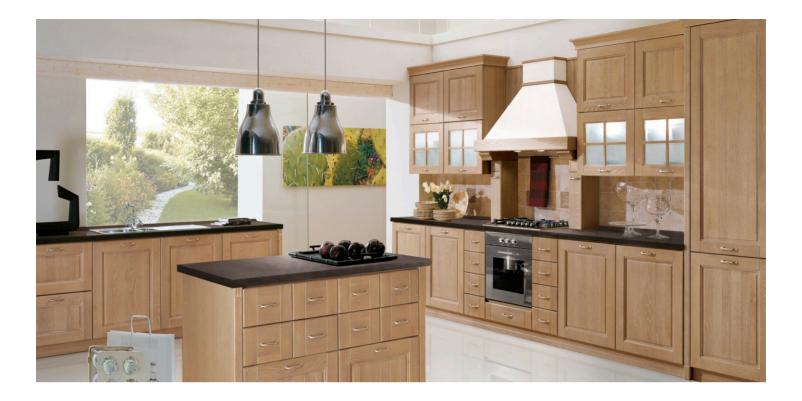

### OUR PRODUCTS

We are specialised in design, Producing and selling kitchen cabinet supplier. Our products including: Waterproof board cabinet, Plywood cabinet, Solidwood shutters, 5 series materials for: Lacuqer, Acrylic, Melamine, Solidwood wardrobe also. And than we can customized for the whole house furniture. Our Main Products: Wardrobes, Wooden doors, Kitchen cabinets, TV cabinets, Bathroom cabinet and Home furnitures. All of them, can be customized according to your requirements. Free designs will be made before you place the order.

Custom cabinets we have many different materials and accessories, such as cabinet materials: plywood, MDF, particle board, stainless steel, solid wood ... The door panel is the same, the surface treatment has Lacquer paint, acrylic, UV board, glass ...

## OUR ADVANTAGE

We can provide a wide range of products what ever you need for your building projects without MOQ. Besides, we will help you to consolidate all goods together and arrange shipping for you to meet your time needs and provide you superior after-saleservice. We provide a full range of services from design to production of goods. Professional designers can design and execute AutoCAD graphics and 3D pictures to help customers understand these ideas. We customize cabinets for customers. We provide professional after-sales service. We will inspect, assemble and pack the goods before shipment. Customers can rest assured to buy goods in China.