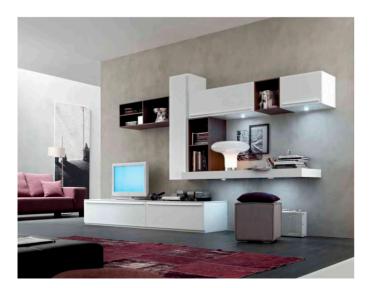

### OUR PRODUCTS

We are specialised in design, Producing and selling kitchen cabinet supplier. Our products including: Waterproof board cabinet, Plywood cabinet, Solidwood shutters, 5 series materials for: Lacuqer, Acrylic, Melamine, Solidwood wardrobe also. And than we can customized for the whole house furniture. Our Main Products: Wardrobes, Wooden doors, Kitchen cabinets, TV cabinets, Bathroom cabinet and Home furnitures. All of them, can be customized according to your requirements. Free designs will be made before you place the order.

Custom cabinets we have many different materials and accessories, such as cabinet materials: plywood, MDF, particle board, stainless steel, solid wood ... The door panel is the same, the surface treatment has Lacquer paint, acrylic, UV board, glass ...