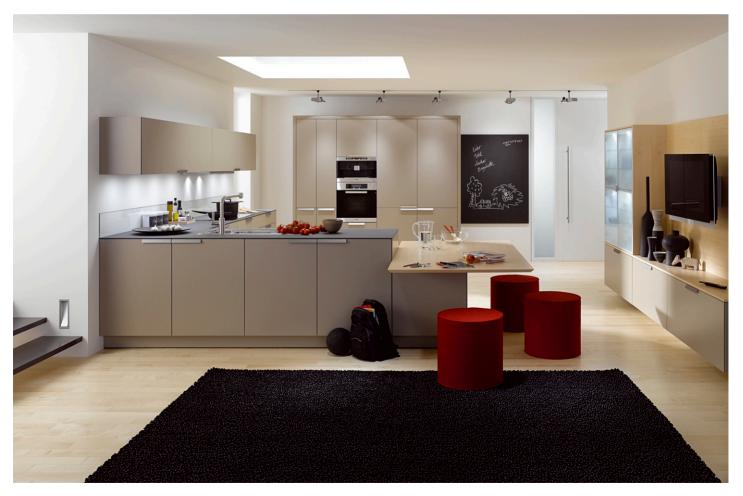

### OUR PRODUCTS

We are specialised in design, Producing and selling kitchen cabinet supplier. Our products including: Waterproof board cabinet, Plywood cabinet, Solidwood shutters, 5 series materials for: Lacuqer, Acrylic, Melamine, Solidwood wardrobe also. And than we can customized for the whole house furniture. Our Main Products: Wardrobes, Wooden doors, Kitchen cabinets, TV cabinets, Bathroom cabinet and Home furnitures. All of them, can be customized according to your requirements. Free designs will be made before you place the order.

Custom cabinets we have many different materials and accessories, such as cabinet materials: plywood, MDF, particle board, stainless steel, solid wood ... The door panel is the same, the surface treatment has Lacquer paint, acrylic, UV board, glass ...