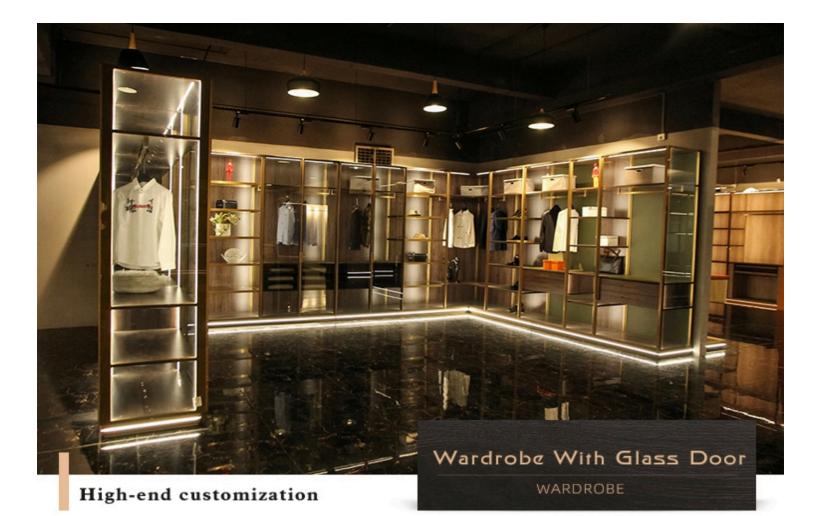

### OUR PRODUCTS

We are specialised in design, Producing and selling kitchen cabinet supplier. Our products including: Waterproof board cabinet, Plywood cabinet, Solidwood shutters, 5 series materials for: Lacuqer, Acrylic, Melamine, Solidwood wardrobe also. And than we can customized for the whole house furniture. Our Main Products: Wardrobes, Wooden doors, Kitchen cabinets, TV cabinets, Bathroom cabinet and Home furnitures. All of them, can be customized according to your requirements. Free designs will be made before you place the order.

Custom cabinets we have many different materials and accessories, such as cabinet materials: plywood, MDF, particle board, stainless steel, solid wood ... The door panel is the same, the surface treatment has Lacquer paint, acrylic, UV board, glass ...