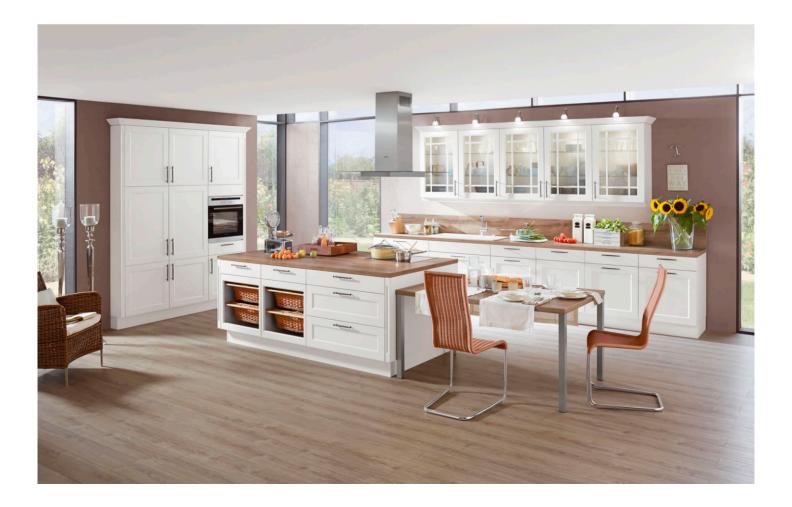

### OUR PRODUCTS

We are specialised in design, Producing and selling kitchen cabinet supplier. Our products including: Waterproof board cabinet, Plywood cabinet, Solidwood shutters, 5 series materials for: Lacuqer, Acrylic, Melamine, Solidwood wardrobe also. And than we can customized for the whole house furniture. Our Main Products: Wardrobes, Wooden doors, Kitchen cabinets, TV cabinets, Bathroom cabinet and Home furnitures. All of them, can be customized according to your requirements. Free designs will be made before you place the order.

Custom cabinets we have many different materials and accessories, such as cabinet materials: plywood, MDF, particle board, stainless steel, solid wood ... The door panel is the same, the surface treatment has Lacquer paint, acrylic, UV board, glass ...

## OUR ADVANTAGE

We can provide a wide range of products what ever you need for your building projects without MOQ. Besides, we will help you to consolidate all goods together and arrange shipping for you to meet your time needs and provide you superior after-saleservice. We provide a full range of services from design to production of goods. Professional designers can design and execute AutoCAD graphics and 3D pictures to help customers understand these ideas. We customize cabinets for customers. We provide professional after-sales service. We will inspect, assemble and pack the goods before shipment. Customers can rest assured to buy goods in China.