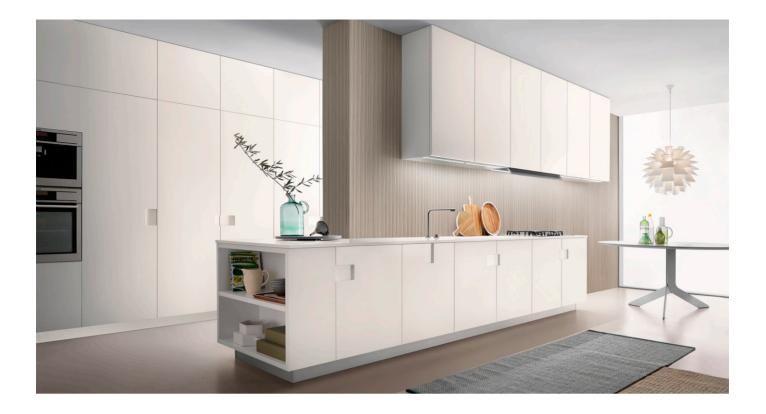

### OUR PRODUCTS

We are specialised in design, Producing and selling kitchen cabinet supplier. Our products including: Waterproof board cabinet, Plywood cabinet, Solidwood shutters, 5 series materials for: Lacuqer, Acrylic, Melamine, Solidwood wardrobe also. And than we can customized for the whole house furniture. Our Main Products: Wardrobes, Wooden doors, Kitchen cabinets, TV cabinets, Bathroom cabinet and Home furnitures. All of them, can be customized according to your requirements. Free designs will be made before you place the order.

Custom cabinets we have many different materials and accessories, such as cabinet materials: plywood, MDF, particle board, stainless steel, solid wood ... The door panel is the same, the surface treatment has Lacquer paint, acrylic, UV board, glass ...