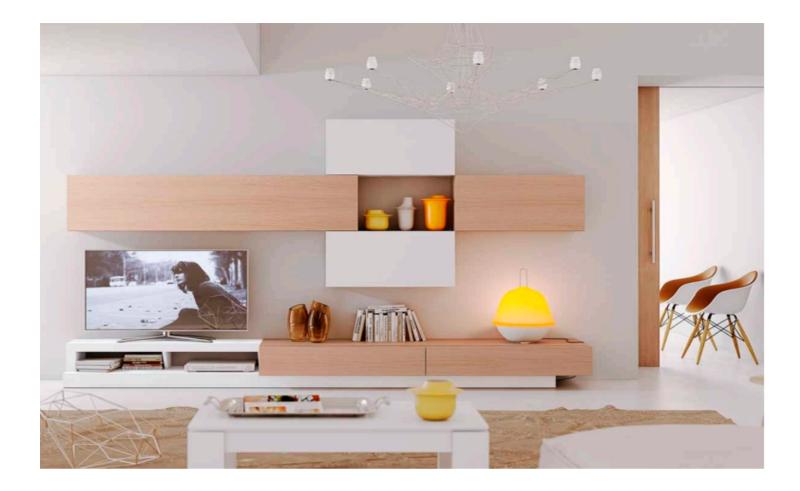

### OUR PRODUCTS

We are specialised in design, Producing and selling kitchen cabinet supplier. Our products including: Waterproof board cabinet, Plywood cabinet, Solidwood shutters, 5 series materials for: Lacuqer, Acrylic, Melamine, Solidwood wardrobe also. And than we can customized for the whole house furniture. Our Main Products: Wardrobes, Wooden doors, Kitchen cabinets, TV cabinets, Bathroom cabinet and Home furnitures. All of them, can be customized according to your requirements. Free designs will be made before you place the order.

Custom cabinets we have many different materials and accessories, such as cabinet materials: plywood, MDF, particle board, stainless steel, solid wood ... The door panel is the same, the surface treatment has Lacquer paint, acrylic, UV board, glass ...