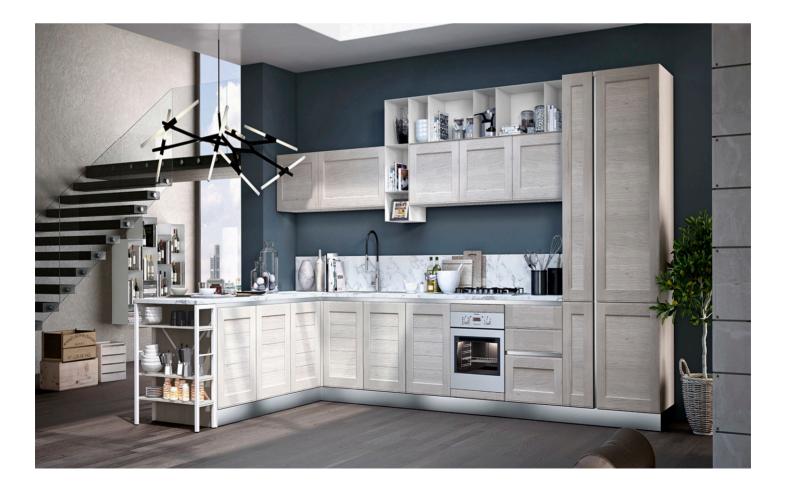

### OUR PRODUCTS

We are specialised in design, Producing and selling kitchen cabinet supplier. Our products including: Waterproof board cabinet, Plywood cabinet, Solidwood shutters, 5 series materials for: Lacuqer, Acrylic, Melamine, Solidwood wardrobe also. And than we can customized for the whole house furniture. Our Main Products: Wardrobes, Wooden doors, Kitchen cabinets, TV cabinets, Bathroom cabinet and Home furnitures. All of them, can be customized according to your requirements. Free designs will be made before you place the order.

Custom cabinets we have many different materials and accessories, such as cabinet materials: plywood, MDF, particle board, stainless steel, solid wood ... The door panel is the same, the surface treatment has Lacquer paint, acrylic, UV board, glass ...

## OUR ADVANTAGE

We can provide a wide range of products what ever you need for your building projects without MOQ. Besides, we will help you to consolidate all goods together and arrange shipping for you to meet your time needs and provide you superior after-saleservice. We provide a full range of services from design to production of goods. Professional designers can design and execute AutoCAD graphics and 3D pictures to help customers understand these ideas. We customize cabinets for customers. We provide professional after-sales service. We will inspect, assemble and pack the goods before shipment. Customers can rest assured to buy goods in China.