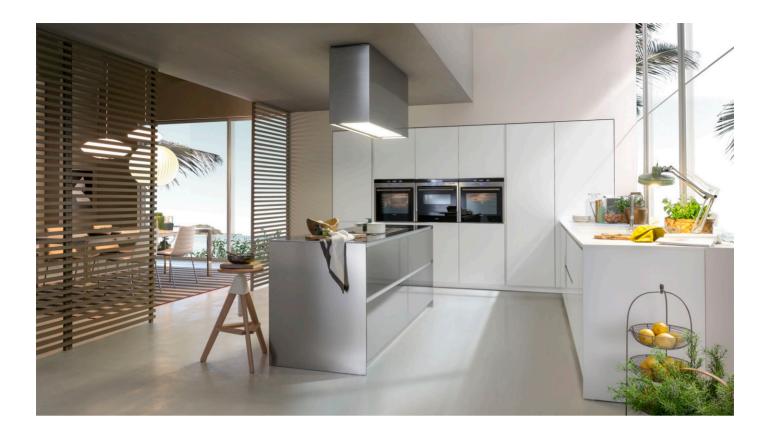

### OUR PRODUCTS

We are specialised in design, Producing and selling kitchen cabinet supplier. Our products including: Waterproof board cabinet, Plywood cabinet, Solidwood shutters, 5 series materials for: Lacuqer, Acrylic, Melamine, Solidwood wardrobe also. And than we can customized for the whole house furniture. Our Main Products: Wardrobes, Wooden doors, Kitchen cabinets, TV cabinets, Bathroom cabinet and Home furnitures. All of them, can be customized according to your requirements. Free designs will be made before you place the order.

Custom cabinets we have many different materials and accessories, such as cabinet materials: plywood, MDF, particle board, stainless steel, solid wood ... The door panel is the same, the surface treatment has Lacquer paint, acrylic, UV board, glass ...