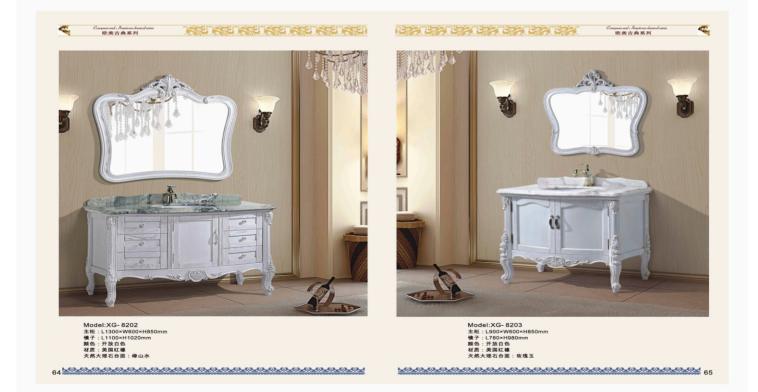

G-1013 主 桁Main Cabinet: 1200X500X500 m 镜 子/Mirror: 600X600mm LEDX1) 注 桁/Uper cabinet.680X800X140mm 上 桁/Uper cabinet.680X800X140mm 色 版/Color.定理+合记像术 合 国/Messi 骤很白

G-1015 主 柜Main Cabinet: 800X500X500m 镜 柜Mirror Cabinet: 800X650X140 色 板/Color:灰豆绿+金钻橡木 合 面/Meea:骤士白

G-1014 主 拒/Main Cabinet:1000X500X500mm 債 拒/Miror Cabinet:500X650mmILEDI7) 边 拒/Sidle cupboard:850X200X140mm 色 板/Color.大変計:今台地走 台 面/Mesa:指士台

G-1016 主 担/Main Cabinet: 600X500X500mm 镜 担/Mirror Cabinet: 600X650X140mm 色 板/Color:灰豆科-金钻橡木 台 面/Mesa:雅士白