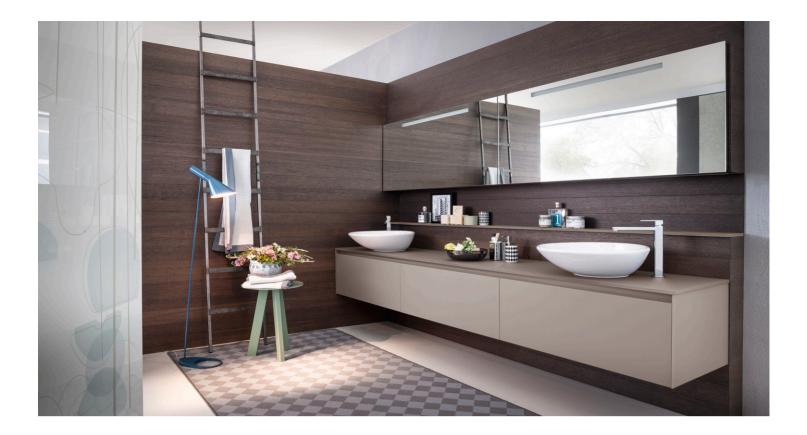

明亮的镜灯,是整个空间呈得更显明朗在简单和平淡的设计中即体现了现代卫活空间的简洁明快 又不是传统文化的简练庄重清雅秀丽的风格气息普造出卫浴间朴实无华的自然与亲切

Bright mirror lamp, it is the whole space appears more clear. In simple and plain design. That is to reflect modern wei yu space concise and lively. It's not just the simplicity of traditional cultur Elegant and elegant style breath. Create the unadorned nature and kind between wei yu.