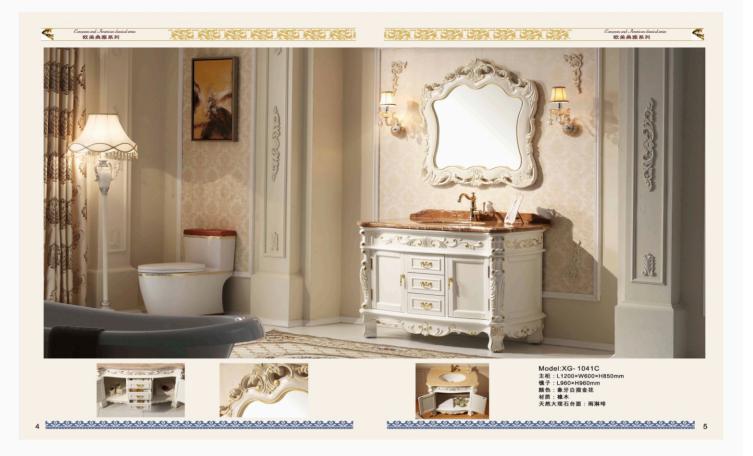

明亮的镜灯,是整个空间呈得更显明朗在简单和平淡的设计中即体现了现代卫活空间的简洁明快 又不是传统文化的简练庄重清雅秀丽的风格气息普造出卫浴间朴实无华的自然与亲切

Bright mirror lamp, it is the whole space appears more clear. In simple and plain design. That is to reflect modern wei yu space concise and lively. It's not just the simplicity of traditional cultur Elegant and elegant style breath. Create the unadorned nature and kind between wei yu.