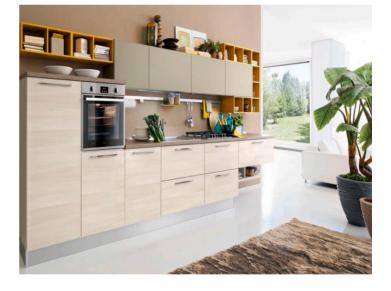

### OUR PRODUCTS

We are specialised in design, Producing and selling kitchen cabinet supplier. Our products including: Waterproof board cabinet, Plywood cabinet, Solidwood shutters, 5 series materials for: Lacuqer, Acrylic, Melamine, Solidwood wardrobe also. And than we can customized for the whole house furniture. Our Main Products: Wardrobes, Wooden doors, Kitchen cabinets, TV cabinets, Bathroom cabinet and Home furnitures. All of them, can be customized according to your requirements. Free designs will be made before you place the order.

Custom cabinets we have many different materials and accessories, such as cabinet materials: plywood, MDF, particle board, stainless steel, solid wood ... The door panel is the same, the surface treatment has Lacquer paint, acrylic, UV board, glass ...