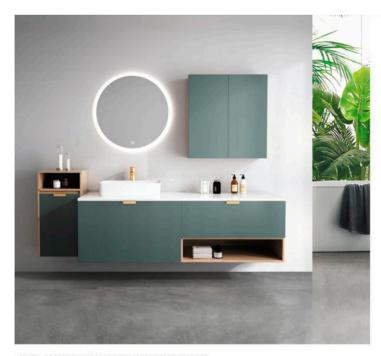

G-1014 主 拒/Main Cabinet:1000X500X500mm 債 拒/Miror Cabinet:500X650mmILEDI7) 边 拒/Sidle cupboard:850X200X140mm 色 板/Color.大変計:今台地走 台 面/Mesa:指士台

G-1016 主 担/Main Cabinet: 600X500X500mm 镜 担/Mirror Cabinet: 600X650X140mm 色 板/Color:灰豆科-金钻橡木 台 面/Mesa:雅士白