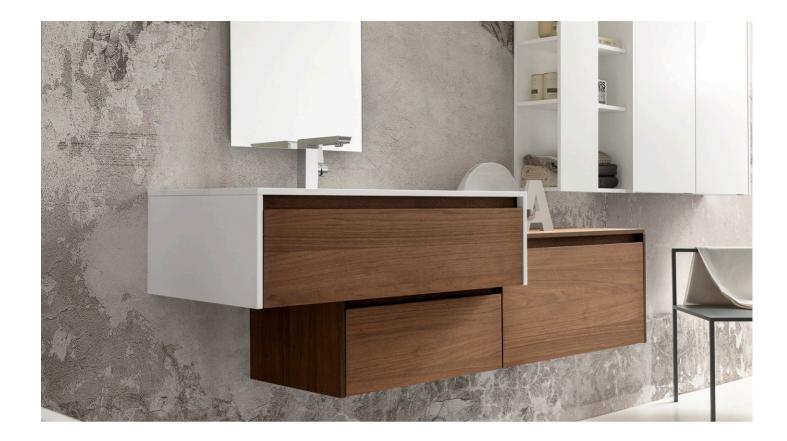

明亮的镜灯,是整个空间呈得更显明朗在简单和平淡的设计中即体现了现代卫活空间的简洁明快 又不是传统文化的简练庄重清雅秀丽的风格气息普造出卫浴间朴实无华的自然与亲切

Bright mirror lamp, it is the whole space appears more clear. In simple and plain design. That is to reflect modern wei yu space concise and lively. It's not just the simplicity of traditional cultur Elegant and elegant style breath. Create the unadorned nature and kind between wei yu.