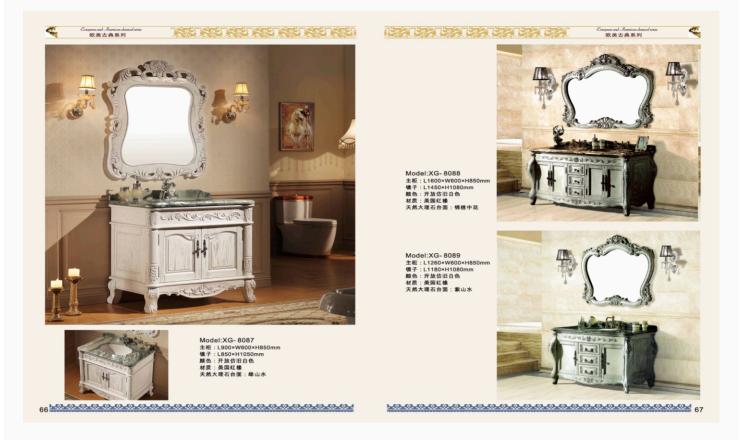

#### G-1026

主 桁/Main Cabinet:1400X5300X850mm 鏡 デ/Mirror:700X500mm(LED灯) 边 桁/Side cupboard:500X200X140mm 色 板/Color:高级灰 合 面/Mesa:環境白

G-1027 主 柜/Main Cabinet:1200X53

G-1028 主 柜/Main Cabinet:800X530X850m 镜 子/Mirror:700X700mm(LED灯) 色 板/Color:高级灰 合 面/Mesa:耀眼白

G-1030 主 柜/Main Cabinet 镜 子/Mirror:1000X 色 板/Color:高级友 合 面/Mosa:鱼肚白

G-1032 主 柜/Main Cabinet:1000X500X800mm 観 子/Mirror:1000X600mm(LED灯) 色 板/Color:金钻橡木 合 面/Mesa:推士白

主 柜/Main Cabinet: 800X500X800 镜 子/Mirror:800X600mm(LED灯) 色 板/Color:全钻橡木 合 面/Mesa:雅士白