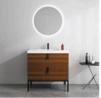

#### G-1026

主 桁/Main Cabinet:1400X5300X850mm 鏡 デ/Mirror:700X500mm(LED灯) 边 桁/Side cupboard:500X200X140mm 色 板/Color:高级灰 合 面/Mesa:環境白

G-1027 主 柜/Main Cabinet:1200X53

G-1028 主 柜/Main Cabinet:800X530X850m 镜 子/Mirror:700X700mm(LED灯) 色 板/Color:高级灰 合 面/Mesa:耀眼白