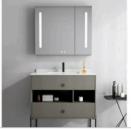

G-1013 主 桁Main Cabinet: 1200X500X500 m 镜 子/Mirror: 600X600mm LEDX1) 注 桁/Uper cabinet.680X800X140mm 上 桁/Uper cabinet.680X800X140mm 色 版/Color.定理+合记像术 合 国/Messi 骤很白

G-1015 主 柜Main Cabinet: 800X500X500m 镜 柜Mirror Cabinet: 800X650X140 色 板/Color:灰豆绿+金钻橡木 合 面/Meea:骤士白

G-1014 主 拒/Main Cabinet:1000X500X500mm 債 拒/Miror Cabinet:500X650mmILEDI7) 边 拒/Sidle cupboard:850X200X140mm 色 板/Color.大変計:今台地走 台 面/Mesa:指士台

G-1016 主 担/Main Cabinet: 600X500X500mm 镜 担/Mirror Cabinet: 600X650X140mm 色 板/Color:灰豆科-金钻橡木 台 面/Mesa:雅士白