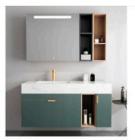

#### G-1026

主 桁/Main Cabinet:1400X5300X850mm 鏡 デ/Mirror:700X500mm(LED灯) 边 桁/Side cupboard:500X200X140mm 色 板/Color:高级灰 合 面/Mesa:環境白

G-1027 主 柜/Main Cabinet:1200X53

G-1028 主 柜/Main Cabinet:800X530X850m 镜 子/Mirror:700X700mm(LED灯) 色 板/Color:高级灰 合 面/Mesa:耀眼白

G-1030 主 柜/Main Cabinet 镜 子/Mirror:1000X 色 板/Color:高级友 合 面/Mosa:鱼肚白

G-1032 主 柜/Main Cabinet:1000X500X800mm 観 子/Mirror:1000X600mm(LED灯) 色 板/Color:金钻橡木 合 面/Mesa:推士白

主 柜/Main Cabinet: 800X500X800 镜 子/Mirror:800X600mm(LED灯) 色 板/Color:全钻橡木 合 面/Mesa:雅士白