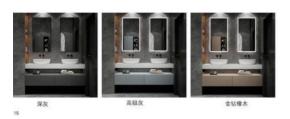

#### G-1026

主 桁/Main Cabinet:1400X5300X850mm 鏡 デ/Mirror:700X500mm(LED灯) 边 桁/Side cupboard:500X200X140mm 色 板/Color:高级灰 合 面/Mesa:環境白

G-1027 主 柜/Main Cabinet:1200X53

G-1028 主 柜/Main Cabinet:800X530X850m 镜 子/Mirror:700X700mm(LED灯) 色 板/Color:高级灰 合 面/Mesa:耀眼白

G-1030 主 柜/Main Cabinet 镜 子/Mirror:1000X 色 板/Color:高级友 合 面/Mosa:鱼肚白

G-1032 主 柜/Main Cabinet:1000X500X800mm 観 子/Mirror:1000X600mm(LED灯) 色 板/Color:金钻橡木 合 面/Mesa:推士白

主 柜/Main Cabinet: 800X500X800 镜 子/Mirror:800X600mm(LED灯) 色 板/Color:全钻橡木 合 面/Mesa:雅士白