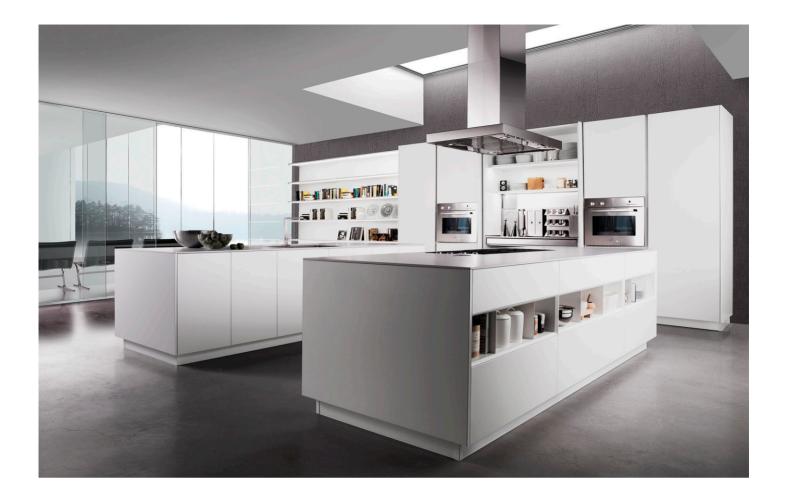

### OUR PRODUCTS

We are specialised in design, Producing and selling kitchen cabinet supplier. Our products including: Waterproof board cabinet, Plywood cabinet, Solidwood shutters, 5 series materials for: Lacuqer, Acrylic, Melamine, Solidwood wardrobe also. And than we can customized for the whole house furniture. Our Main Products: Wardrobes, Wooden doors, Kitchen cabinets, TV cabinets, Bathroom cabinet and Home furnitures. All of them, can be customized according to your requirements. Free designs will be made before you place the order.

Custom cabinets we have many different materials and accessories, such as cabinet materials: plywood, MDF, particle board, stainless steel, solid wood ... The door panel is the same, the surface treatment has Lacquer paint, acrylic, UV board, glass ...