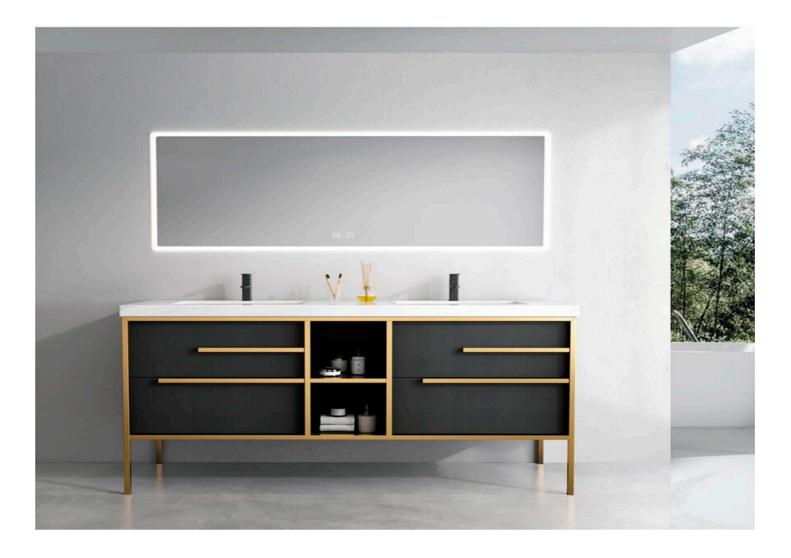

#### G-1026

主 桁/Main Cabinet:1400X5300X850mm 鏡 デ/Mirror:700X500mm(LED灯) 边 桁/Side cupboard:500X200X140mm 色 板/Color:高级灰 合 面/Mesa:環境白

G-1027 主 柜/Main Cabinet:1200X53

G-1028 主 柜/Main Cabinet:800X530X850m 镜 子/Mirror:700X700mm(LED灯) 色 板/Color:高级灰 合 面/Mesa:耀眼白