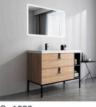

G-1013 主 桁Main Cabinet: 1200X500X500 m 镜 子/Mirror: 600X600mm LEDX1) 注 桁/Uper cabinet.680X800X140mm 上 桁/Uper cabinet.680X800X140mm 色 版/Color.定理+合记像术 合 国/Messi 骤很白

G-1015 主 柜Main Cabinet: 800X500X500m 镜 柜Mirror Cabinet: 800X650X140 色 板/Color:灰豆绿+金钻橡木 合 面/Meea:骤士白