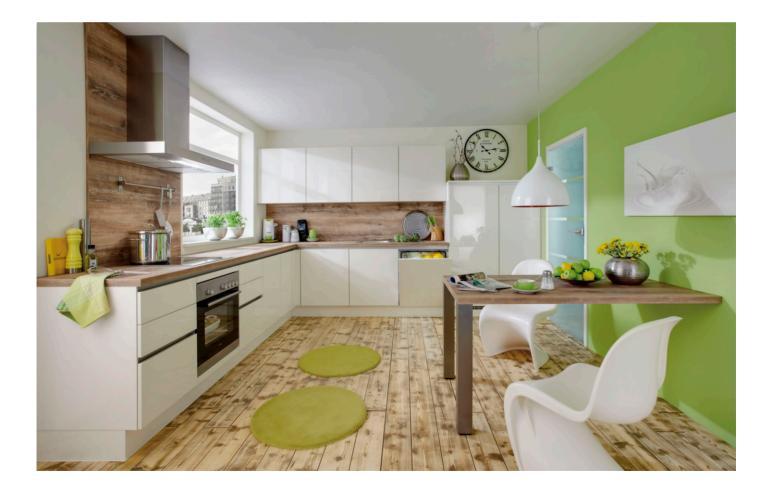

### OUR PRODUCTS

We are specialised in design, Producing and selling kitchen cabinet supplier. Our products including: Waterproof board cabinet, Plywood cabinet, Solidwood shutters, 5 series materials for: Lacuqer, Acrylic, Melamine, Solidwood wardrobe also. And than we can customized for the whole house furniture. Our Main Products: Wardrobes, Wooden doors, Kitchen cabinets, TV cabinets, Bathroom cabinet and Home furnitures. All of them, can be customized according to your requirements. Free designs will be made before you place the order.

Custom cabinets we have many different materials and accessories, such as cabinet materials: plywood, MDF, particle board, stainless steel, solid wood ... The door panel is the same, the surface treatment has Lacquer paint, acrylic, UV board, glass ...