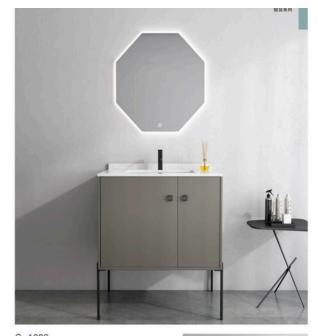

#### G-1026

主 桁/Main Cabinet:1400X5300X850mm 鏡 デ/Mirror:700X500mm(LED灯) 边 桁/Side cupboard:500X200X140mm 色 板/Color:高级灰 合 面/Mesa:環境白

G-1027 主 柜/Main Cabinet:1200X53

G-1028 主 柜/Main Cabinet:800X530X850m 镜 子/Mirror:700X700mm(LED灯) 色 板/Color:高级灰 合 面/Mesa:耀眼白