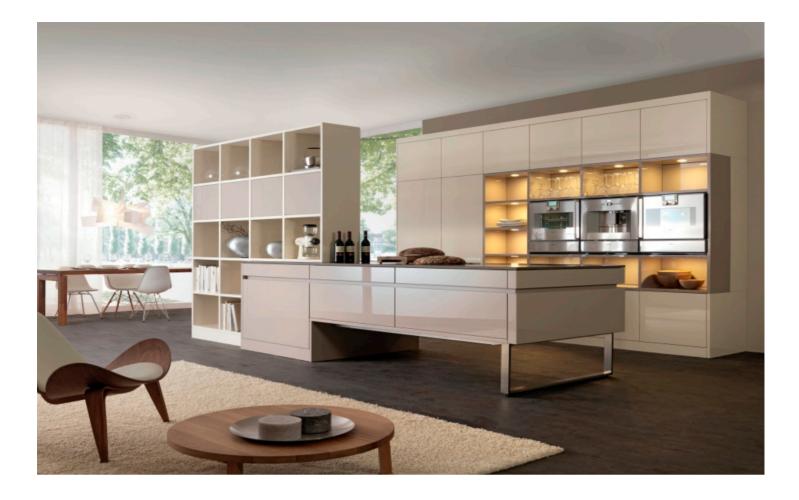

### OUR PRODUCTS

We are specialised in design, Producing and selling kitchen cabinet supplier. Our products including: Waterproof board cabinet, Plywood cabinet, Solidwood shutters, 5 series materials for: Lacuqer, Acrylic, Melamine, Solidwood wardrobe also. And than we can customized for the whole house furniture. Our Main Products: Wardrobes, Wooden doors, Kitchen cabinets, TV cabinets, Bathroom cabinet and Home furnitures. All of them, can be customized according to your requirements. Free designs will be made before you place the order.

Custom cabinets we have many different materials and accessories, such as cabinet materials: plywood, MDF, particle board, stainless steel, solid wood ... The door panel is the same, the surface treatment has Lacquer paint, acrylic, UV board, glass ...