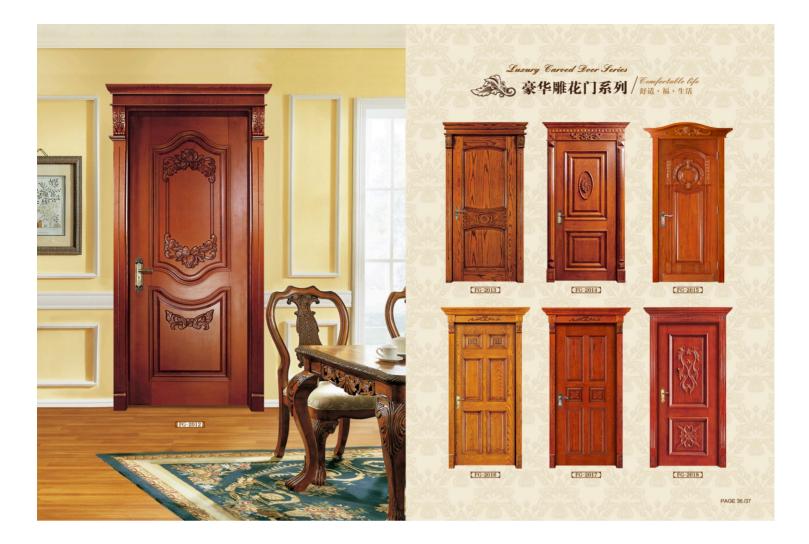

板/Color.大変計:今台地走 台 面/Mesa:指士台



G-1016 主 担/Main Cabinet: 600X500X500mm 镜 担/Mirror Cabinet: 600X650X140mm 色 板/Color:灰豆科-金钻橡木 台 面/Mesa:雅士白









#### G-1026

主 桁/Main Cabinet:1400X5300X850mm 鏡 デ/Mirror:700X500mm(LED灯) 边 桁/Side cupboard:500X200X140mm 色 板/Color:高级灰 合 面/Mesa:環境白

G-1027 主 柜/Main Cabinet:1200X53



G-1028 主 柜/Main Cabinet:800X530X850m 镜 子/Mirror:700X700mm(LED灯) 色 板/Color:高级灰 合 面/Mesa:耀眼白





G-1030 主 柜/Main Cabinet 镜 子/Mirror:1000X 色 板/Color:高级友 合 面/Mosa:鱼肚白







G-1032 主 柜/Main Cabinet:1000X500X800mm 観 子/Mirror:1000X600mm(LED灯) 色 板/Color:金钻橡木 合 面/Mesa:推士白





主 柜/Main Cabinet: 800X500X800 镜 子/Mirror:800X600mm(LED灯) 色 板/Color:全钻橡木 合 面/Mesa:雅士白



G-1034 主 柜/Main Cabinet: 800X500X800 镜 子/Mirror: 600X600mm(LED灯) 色 板/Color:胡桃色 合 面/Mesa:雅士白

16

G-1029 主 柜/Main Cabinet:800



| Simple Carved Deer Jeries<br>参 简约平雕门系列 / Atural life<br>自然·福·生活 |         |          |         |           |  |           |          |         |            |
|-----------------------------------------------------------------|---------|----------|---------|-----------|--|-----------|----------|---------|------------|
|                                                                 | F6-5025 |          | FG-5027 | PC-5028   |  | (FC-5037) | FG-503   | FC-5039 | F6-5040    |
|                                                                 |         |          |         |           |  |           | F        |         |            |
|                                                                 | FG-5023 | (PC-503) | FG-5031 | (FC-5032) |  | [FG-504]  | EFG-5042 | E6-5043 | EG-5041