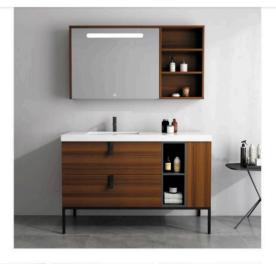

G-1034 主 柜/Main Cabinet: 800X500X800 镜 子/Mirror: 600X600mm(LED灯) 色 板/Color:胡桃色 合 面/Mesa:雅士白

16

G-1029 主 柜/Main Cabinet:800

| Simple Carved Deer Jeries<br>参 简约平雕门系列 / Atural life<br>自然·福·生活 |         |          |         |           |  |           |          |         |            |
|-----------------------------------------------------------------|---------|----------|---------|-----------|--|-----------|----------|---------|------------|
|                                                                 | F6-5025 |          | FG-5027 | PC-5028   |  | (FC-5037) | FG-503   | FC-5039 | F6-5040    |
|                                                                 |         |          |         |           |  |           | F        |         |            |
|                                                                 | FG-5023 | (PC-503) | FG-5031 | (FC-5032) |  | [FG-504]  | EFG-5042 | E6-5043 | EG-5041    |
|                                                                 |         | 10-5034  | 10.3035 | 10-3030   |  | 10-3048   | 10-3010  | 10-3047 | PAGE 86/87 |