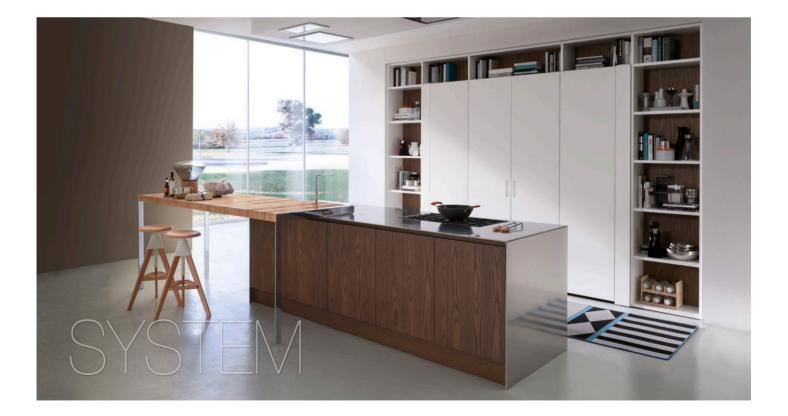

### OUR PRODUCTS

We are specialised in design, Producing and selling kitchen cabinet supplier. Our products including: Waterproof board cabinet, Plywood cabinet, Solidwood shutters, 5 series materials for: Lacuqer, Acrylic, Melamine, Solidwood wardrobe also. And than we can customized for the whole house furniture. Our Main Products: Wardrobes, Wooden doors, Kitchen cabinets, TV cabinets, Bathroom cabinet and Home furnitures. All of them, can be customized according to your requirements. Free designs will be made before you place the order.

Custom cabinets we have many different materials and accessories, such as cabinet materials: plywood, MDF, particle board, stainless steel, solid wood ... The door panel is the same, the surface treatment has Lacquer paint, acrylic, UV board, glass ...

## OUR ADVANTAGE

We can provide a wide range of products what ever you need for your building projects without MOQ. Besides, we will help you to consolidate all goods together and arrange shipping for you to meet your time needs and provide you superior after-saleservice. We provide a full range of services from design to production of goods. Professional designers can design and execute AutoCAD graphics and 3D pictures to help customers understand these ideas. We customize cabinets for customers. We provide professional after-sales service. We will inspect, assemble and pack the goods before shipment. Customers can rest assured to buy goods in China.