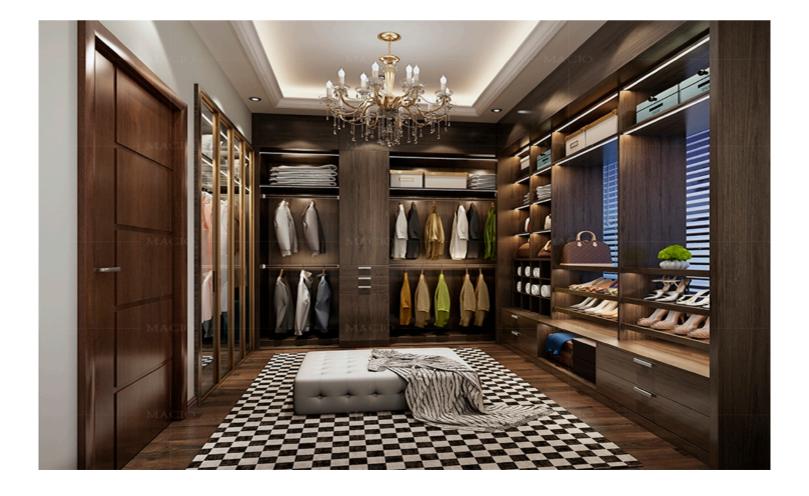

### OUR PRODUCTS

We are specialised in design, Producing and selling kitchen cabinet supplier. Our products including: Waterproof board cabinet, Plywood cabinet, Solidwood shutters, 5 series materials for: Lacuqer, Acrylic, Melamine, Solidwood wardrobe also. And than we can customized for the whole house furniture. Our Main Products: Wardrobes, Wooden doors, Kitchen cabinets, TV cabinets, Bathroom cabinet and Home furnitures. All of them, can be customized according to your requirements. Free designs will be made before you place the order.

Custom cabinets we have many different materials and accessories, such as cabinet materials: plywood, MDF, particle board, stainless steel, solid wood ... The door panel is the same, the surface treatment has Lacquer paint, acrylic, UV board, glass ...