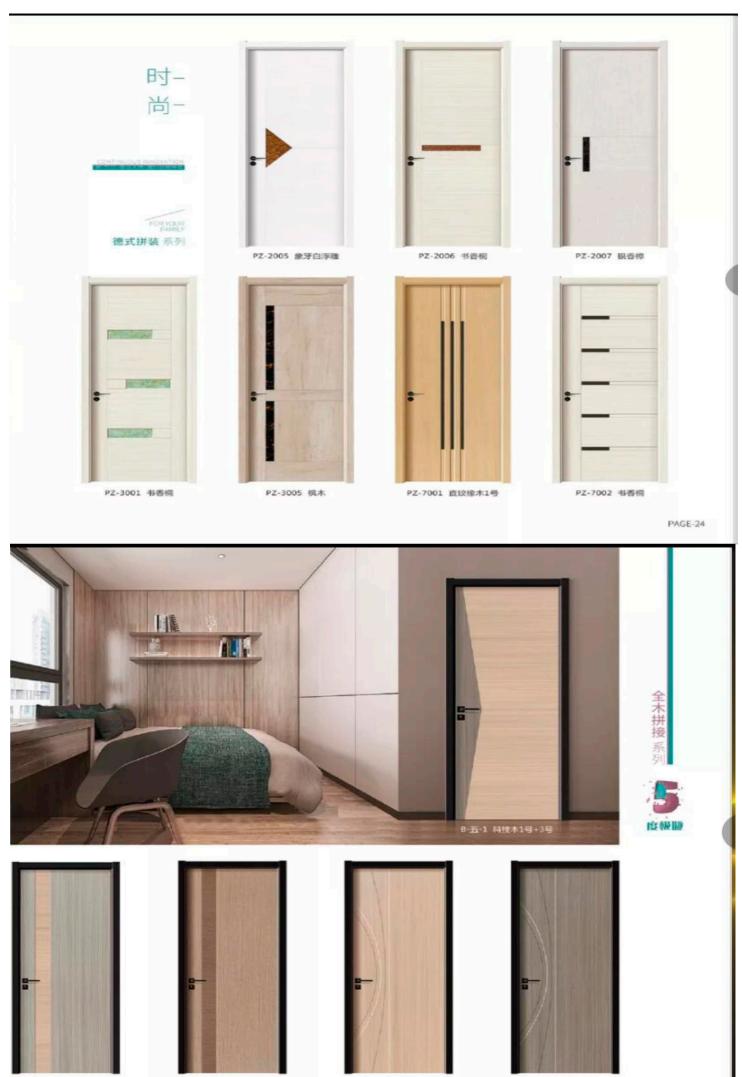

-----------------------------------------------------------------|---------|----------|---------|-----------|--|-----------|----------|---------|------------|
|                                                                 | F6-5025 |          | FG-5027 | PC-5028   |  | (FC-5037) | FG-503   | FC-5039 | F6-5040    |
|                                                                 |         |          |         |           |  |           | F        |         |            |
|                                                                 | FG-5023 | (PC-503) | FG-5031 | (FC-5032) |  | [FG-504]  | EFG-5042 | E6-5043 | EG-5041    |
|                                                                 |         | 10-5034  | 10.3035 | 10-3030   |  | 10-3048   | 10-3010  | 10-3047 | PAGE 86/87 |



B-五-2 科技木2号+科技木1号

B-五-2 温莎金+伯爵电

B-五-3 科技木1号

B-五-3 科技木3号