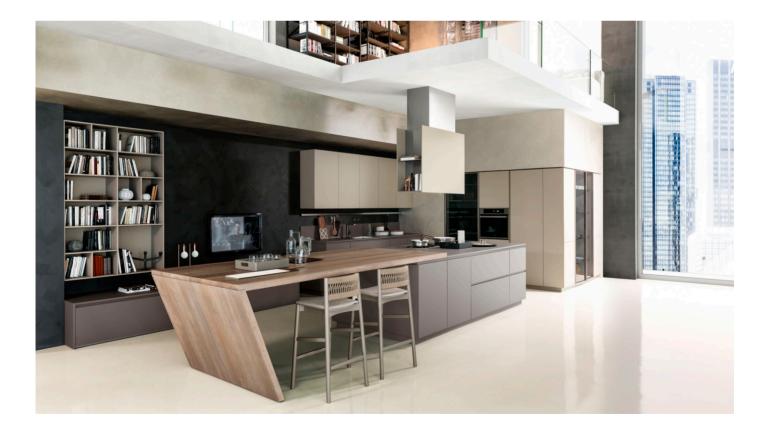

### OUR PRODUCTS

We are specialised in design, Producing and selling kitchen cabinet supplier. Our products including: Waterproof board cabinet, Plywood cabinet, Solidwood shutters, 5 series materials for: Lacuqer, Acrylic, Melamine, Solidwood wardrobe also. And than we can customized for the whole house furniture. Our Main Products: Wardrobes, Wooden doors, Kitchen cabinets, TV cabinets, Bathroom cabinet and Home furnitures. All of them, can be customized according to your requirements. Free designs will be made before you place the order.

Custom cabinets we have many different materials and accessories, such as cabinet materials: plywood, MDF, particle board, stainless steel, solid wood ... The door panel is the same, the surface treatment has Lacquer paint, acrylic, UV board, glass ...