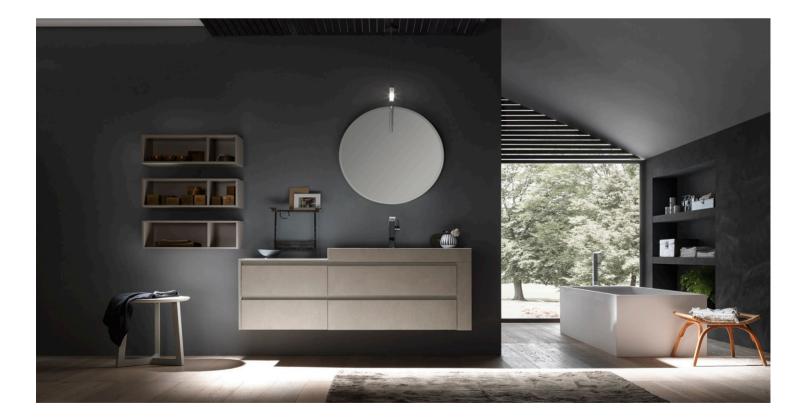

明亮的镜灯,是整个空间呈得更显明朗在简单和平淡的设计中即体现了现代卫活空间的简洁明快 又不是传统文化的简练庄重清雅秀丽的风格气息普造出卫浴间朴实无华的自然与亲切

Bright mirror lamp, it is the whole space appears more clear. In simple and plain design. That is to reflect modern wei yu space concise and lively. It's not just the simplicity of traditional cultur Elegant and elegant style breath. Create the unadorned nature and kind between wei yu.