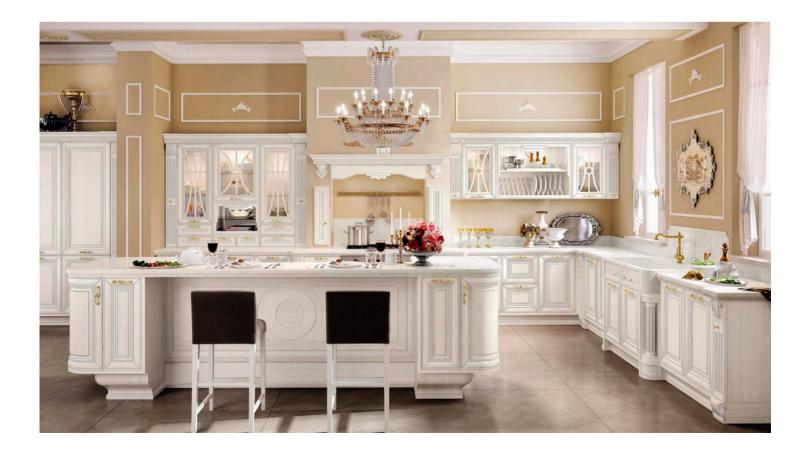

### OUR PRODUCTS

We are specialised in design, Producing and selling kitchen cabinet supplier. Our products including: Waterproof board cabinet, Plywood cabinet, Solidwood shutters, 5 series materials for: Lacuqer, Acrylic, Melamine, Solidwood wardrobe also. And than we can customized for the whole house furniture. Our Main Products: Wardrobes, Wooden doors, Kitchen cabinets, TV cabinets, Bathroom cabinet and Home furnitures. All of them, can be customized according to your requirements. Free designs will be made before you place the order.

Custom cabinets we have many different materials and accessories, such as cabinet materials: plywood, MDF, particle board, stainless steel, solid wood ... The door panel is the same, the surface treatment has Lacquer paint, acrylic, UV board, glass ...

## OUR ADVANTAGE

We can provide a wide range of products what ever you need for your building projects without MOQ. Besides, we will help you to consolidate all goods together and arrange shipping for you to meet your time needs and provide you superior after-saleservice. We provide a full range of services from design to production of goods. Professional designers can design and execute AutoCAD graphics and 3D pictures to help customers understand these ideas. We customize cabinets for customers. We provide professional after-sales service. We will inspect, assemble and pack the goods before shipment. Customers can rest assured to buy goods in China.