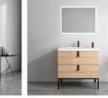

G-1014 主 拒/Main Cabinet:1000X500X500mm 債 拒/Miror Cabinet:500X650mmILEDI7) 边 拒/Sidle cupboard:850X200X140mm 色 板/Color.大変計:今台地走 台 面/Mesa:指士台

G-1016 主 担/Main Cabinet: 600X500X500mm 镜 担/Mirror Cabinet: 600X650X140mm 色 板/Color:灰豆科-金钻橡木 台 面/Mesa:雅士白