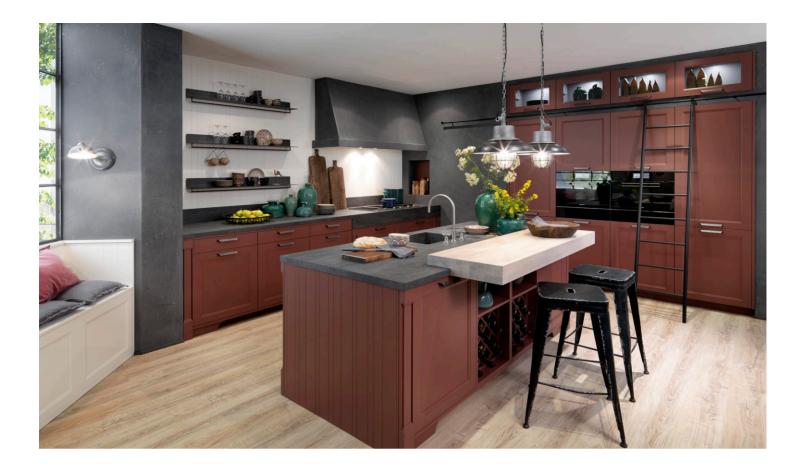

### OUR PRODUCTS

We are specialised in design, Producing and selling kitchen cabinet supplier. Our products including: Waterproof board cabinet, Plywood cabinet, Solidwood shutters, 5 series materials for: Lacuqer, Acrylic, Melamine, Solidwood wardrobe also. And than we can customized for the whole house furniture. Our Main Products: Wardrobes, Wooden doors, Kitchen cabinets, TV cabinets, Bathroom cabinet and Home furnitures. All of them, can be customized according to your requirements. Free designs will be made before you place the order.

Custom cabinets we have many different materials and accessories, such as cabinet materials: plywood, MDF, particle board, stainless steel, solid wood ... The door panel is the same, the surface treatment has Lacquer paint, acrylic, UV board, glass ...

## OUR ADVANTAGE

We can provide a wide range of products what ever you need for your building projects without MOQ. Besides, we will help you to consolidate all goods together and arrange shipping for you to meet your time needs and provide you superior after-saleservice. We provide a full range of services from design to production of goods. Professional designers can design and execute AutoCAD graphics and 3D pictures to help customers understand these ideas. We customize cabinets for customers. We provide professional after-sales service. We will inspect, assemble and pack the goods before shipment. Customers can rest assured to buy goods in China.