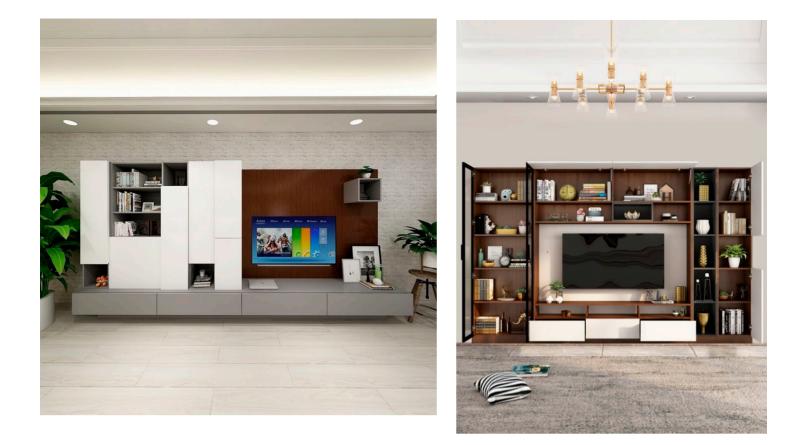

### OUR PRODUCTS

We are specialised in design, Producing and selling kitchen cabinet supplier. Our products including: Waterproof board cabinet, Plywood cabinet, Solidwood shutters, 5 series materials for: Lacuqer, Acrylic, Melamine, Solidwood wardrobe also. And than we can customized for the whole house furniture. Our Main Products: Wardrobes, Wooden doors, Kitchen cabinets, TV cabinets, Bathroom cabinet and Home furnitures. All of them, can be customized according to your requirements. Free designs will be made before you place the order.

## OUR ADVANTAGE

We can provide a wide range of products what ever you need for your building projects without MOQ. Besides, we will help you to consolidate all goods together and arrange shipping for you to meet your time needs and provide you superior after-saleservice. We provide a full range of services from design to production of goods. Professional designers can design and execute AutoCAD graphics and 3D pictures to help customers understand these ideas. We customize cabinets for customers. We provide professional after-sales service. We will inspect, assemble and pack the goods before shipment. Customers can rest assured to buy goods in China.